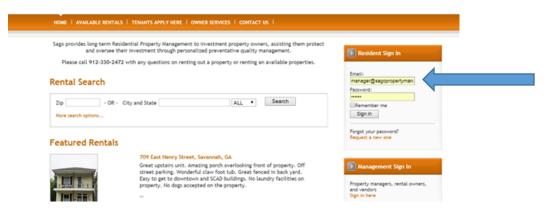

Online – must be sent by the 5<sup>th</sup> (after paying online EFT it can take 3-4 days to leave your bank account).

Paying your rent online is fast and convenient. Here's how to do it:

- 1. Go to www.sagopropertymanagement.com.
- 2. Fill in the Resident Sign in information on the right-hand side of the page. Click sign in. If you don't remember your information please email <a href="mailto:manager@sagopropertymanagement.com">manager@sagopropertymanagement.com</a> to have your account reset.