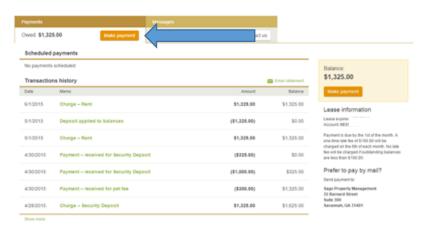

3. Once you are logged in you will see your account. Click Make Payment.

4. Choose your method of payment and enter the required information. If you need additional help, click the Help Button.

| Make a payment          |              |             |                  |
|-------------------------|--------------|-------------|------------------|
|                         |              |             |                  |
| Pay with                |              |             |                  |
| eCheck (plus \$1.00 per | transaction) |             | T                |
| Pay this amount         | On this date |             | Frequency        |
| \$1,325.00              | 6/1/2015     |             | One time payment |
| Your<br>Account type    |              | h           | Name             |
| Checking                |              | Savings     |                  |
|                         |              | Account nur | mber             |
| Routing number          |              |             | number I* Help?  |